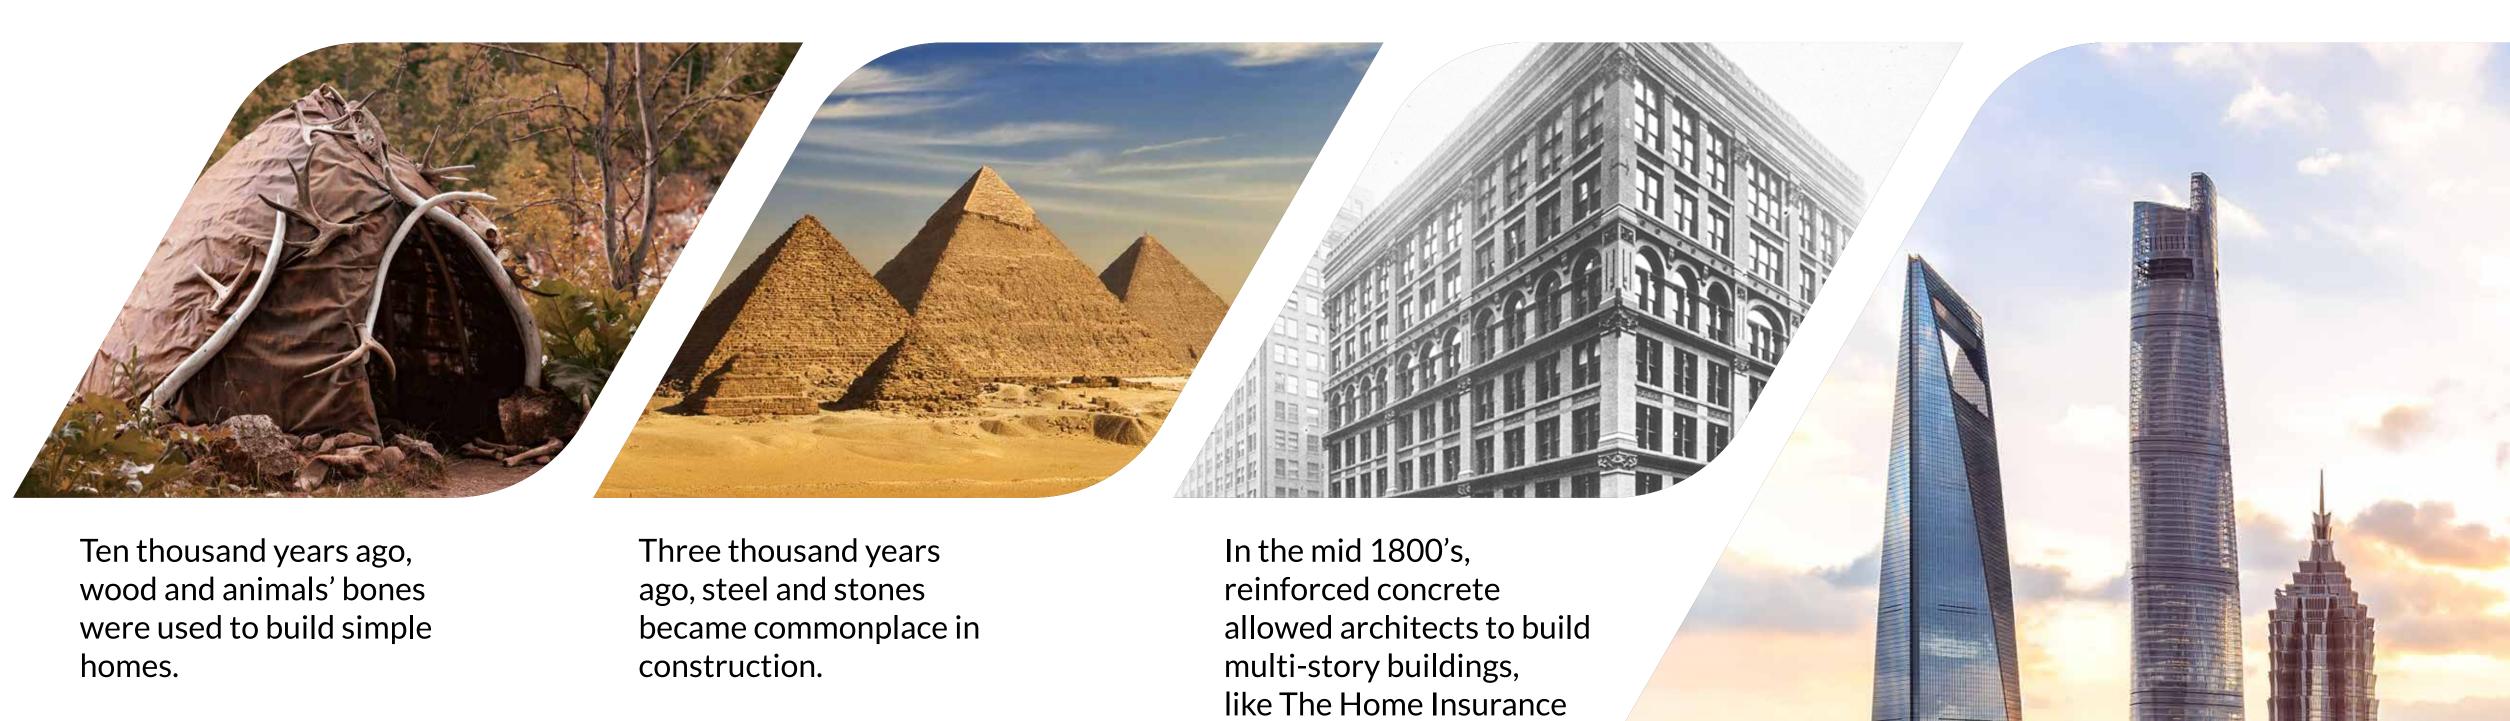

#### SKYSCRAPER INNOVATION

Rising 1,821 feet and touching the sky, Guangdong's Ping An Insurance building seemed like an impossible feat until recently.

Harnessing construction techniques from past innovations architects were able to use this as a foundation, envisage something groundbreaking and bring new ideas to life.

Building in Chicago.

That is when the magnificent great pyramids were built.

> Improvements in technology mean that buildings today like Shanghai Tower, can stand at 130 stories tall.